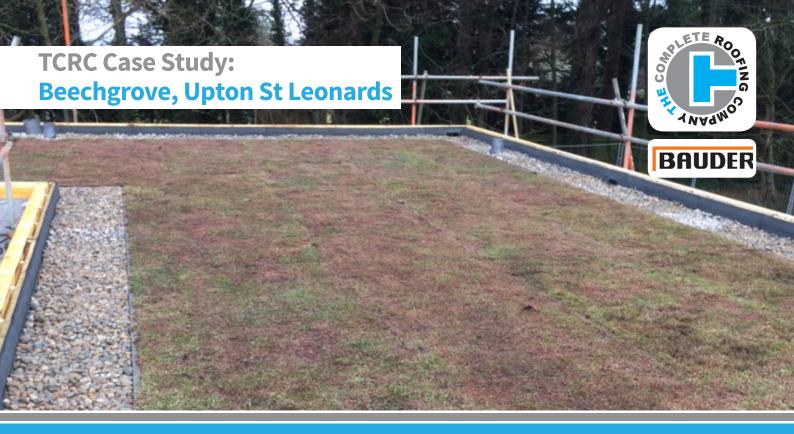

## Waterproofing & Green Roof Finish for Ambitious New Build Home

On this private property new build home, TCRC installed a high quality waterproofing system, complete with an attractive, environmentally friendly green roof finish.

Set in the rolling hills of Gloucestershire, the 160m<sup>2</sup> roof featured an ambitious and contemporary design, incorporating Bauder's Total Roof System, Bauder XF301 lightweight sedum blanket and specially designed SIPS panels.

On top of the waterproofing system, Bauder lightweight XF301 sedum blanket and growing medium was specified to meet the design and weight loading of the building. This also included the installation of an electronic irrigation system.

In detailing areas, riverwash pebbles were installed around borders and Bauder's AL40 Edge Retention Trim was use to contain the perimeter of the green roof. Bespoke lead parapet outlet and sleeves were also installed to ensure efficient drainage from the roof.