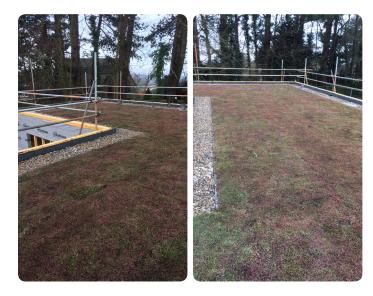

On top of the waterproofing system, Bauder lightweight XF301 sedum blanket and growing medium was specified to meet the design and weight loading of the building. This also included the installation of an electronic irrigation system.

In detailing areas, riverwash pebbles were installed around borders and Bauder's AL40 Edge Retention Trim was use to contain the perimeter of the green roof. Bespoke lead parapet outlet and sleeves were also installed to ensure efficient drainage from the roof.