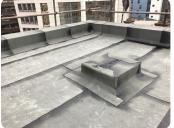

A comprehensive flat roof refurbishment provided by TCRC has helped restore this highly prestigious building. Over 250m<sup>2</sup> of high performance built-up felt roofing was installed, along with upgraded insulation and a safety guardrail system.

**Complete Roofing Upgrade** 

Bauder's Bauderflex built-up felt roofing system was specified for this project, incorporating a bituminous vapour control layer, underlay and high performance cap sheet. As part of the improvement, TCRC also replaced and upgraded the existing insulation, providing superior thermal performance for the building below. For additional peace of mind, a 20 year insurance-backed guaranteed was provided covering both materials and workmanship.