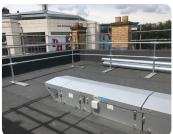

A comprehensive flat roof refurbishment provided by TCRC has helped restore this highly prestigious building. Over 250m<sup>2</sup> of high performance built-up felt roofing was installed, along with upgraded insulation and a safety guardrail system.

**Complete Roofing Upgrade** 

Bauder's Bauderflex built-up felt roofing system was specified for this project, incorporating a bituminous vapour control layer, underlay and high performance cap sheet. As part of the improvement, TCRC also replaced and upgraded the existing insulation, providing superior thermal performance for the building below. For additional peace of mind, a 20 year insurance-backed guaranteed was provided covering both materials and workmanship.

**Project Name: YMCA Building** 

**Location:** Bristol

**Client:** YMCA

**Builder:** John Perkins Construction

**Products:** Bauder BUFR System including insulation upgrade and installation of Safety Guardrail System