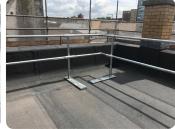

A comprehensive flat roof refurbishment provided by TCRC has helped restore this highly prestigious building. Over 250m<sup>2</sup> of high performance built-up felt roofing was installed, along with upgraded insulation and a safety guardrail system.

**Complete Roofing Upgrade** 

Bauder's Bauderflex built-up felt roofing system was specified for this project, incorporating a bituminous vapour control layer, underlay and high performance cap sheet. As part of the improvement, TCRC also replaced and upgraded the existing insulation, providing superior thermal performance for the building below. For additional peace of mind, a 20 year insurance-backed guaranteed was provided covering both materials and workmanship.