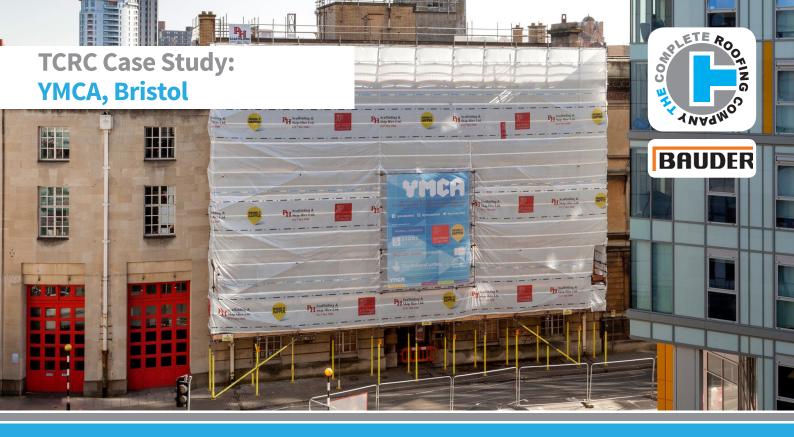

A comprehensive flat roof refurbishment provided by TCRC has helped restore this highly prestigious building. Over 250m<sup>2</sup> of high performance built-up felt roofing was installed, along with upgraded insulation and a safety guardrail system.

**Complete Roofing Upgrade** 

Bauder's Bauderflex built-up felt roofing system was specified for this project, incorporating a bituminous vapour control layer, underlay and high performance cap sheet. As part of the improvement, TCRC also replaced and upgraded the existing insulation, providing superior thermal performance for the building below. For additional peace of mind, a 20 year insurance-backed guaranteed was provided covering both materials and workmanship.