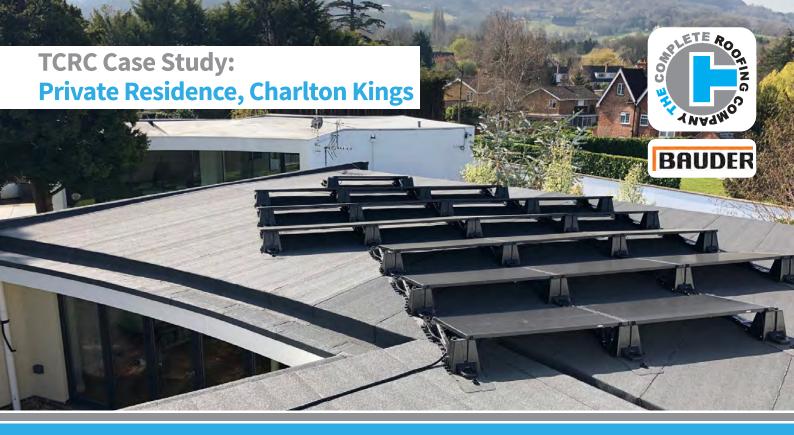

## **Complete Roof Upgrade for Contemporary Domestic Property**

This modern domestic home had been suffering with major condensation issues, casued by poor installation from previous roofing contractors.

Following a thorough roof survey and condition report, TCRC were selected to completely strip the existing roof membranes, replace the existing deck and then install a fully insulated warm roof system. Project Name: Private Residence

Location: Charlton Kings, Gloucestershire

**Products:** Bauder Total Roof Waterproofing & Bauder Solar PV System

## **Condensation-Free Roofing Solution**

The chosen solution for this building was a Bauder Total Roof System installed to meet Part L of the Building Regulations. This BBA certified bituminous roofing system is suitable for a variety of applications on both new build and refurbishment projects and can be used in warm, cold and inverted roof scenarios. It also conforms with the NFRC's Safe2Torch standards and meets current UK Building Regulations Part B for external fire protection. The complete system comprised of a new 18mm WBP plywood deck, Bauder KSA Duo Self Adhesive Vapour Control Layer, 140mm Bauder PIR FA-TE Insulation, Bauder Sprint Duo Self-Adhesive Underlay and Bauder K5K Torch-On Cap Sheet.