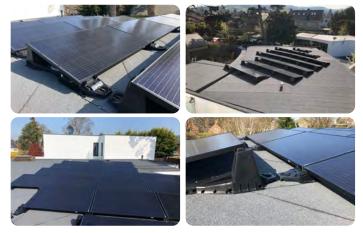

## **Innovative Solar Photovoltaic Installation**

This project also included the installation of a non-penetrative ballasted photovoltaic energy roof system. In addition, this was the first project in the UK to feature unique Sonnen battery technology which enabled the home owners to retain and return power to the building, providing exceptional value for money.