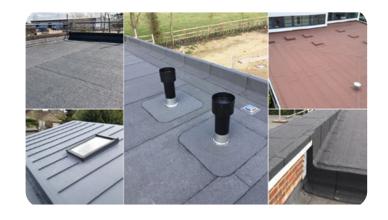

### **Access to Wide Range of Solutions**

At TCRC we are trained and approved to work with the UK's leading manufacturers of roof waterproofing systems. We have an extremely wide skill-set, with the ability to install all kinds of traditional and modern systems, including the latest flame-free technology which completely eliminates the use of naked flames during installation. We can also install a wide range of complimentary products, such as rainwater and drainage systems, soffit and fascia detailing, rooflights and more. Furthermore, all of the systems we install are supported by comprehensive warranties for complete peace of mind.

Carrying out regular maintenance on your roof helps eliminate the risk of early roof failure and ensures that any roof warranties remain valid.

The TCRC Team are experts in all aspects of roof maintenance, and offer a rapid response service to schools, and educational establishments. So why not let us take care of your roof and have one less thing to worry about?