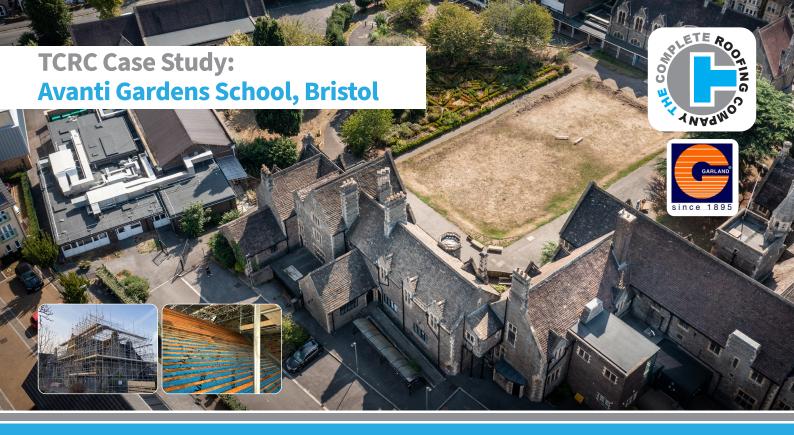

## **Complete Repair & Protection Solution for Grade I Listed Building**

Avanti Gardens School is a two-form entry community primary school situated in Fishponds, Bristol. It opened in September 2014 and joined the Avanti Schools Trust in 2019.

When this Grade I listed building required a range of specialist repair and protection systems, TCRC worked closely with surveyors Hookway to provide a bespoke, long-lasting solution.

## A Versatile Skill-Set with Attention to Detail

The scope of works for this historic project was wide and varied. On the pitched roof areas, TCRC carefully removed pennant stone tiles before upgrading the existing timber battens and underslating membrane. The stone tiles were then carefully replaced, replicating the intricate diminishing course layout that characterises the roof. Health and safety was of paramount importance, as was the protection of the building's occupants and contents throughout these works. As such, extensive safety scaffolding was installed, along with a large, temporary protective roof which covered over half of the building at any given time.