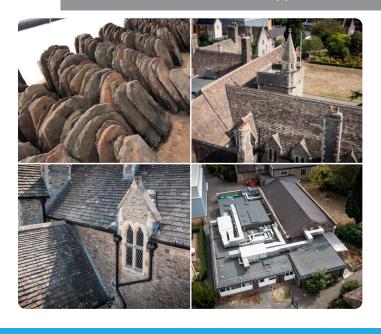

## A Versatile Skill-Set with Attention to Detail

The scope of works for this historic project was wide and varied. On the pitched roof areas, TCRC carefully removed pennant stone tiles before upgrading the existing timber battens and underslating membrane. The stone tiles were then carefully replaced, replicating the intricate diminishing course layout that characterises the roof. Health and safety was of paramount importance, as was the protection of the building's occupants and contents throughout these works. As such, extensive safety scaffolding was installed, along with a large, temporary protective roof which covered over half of the building at any given time.

Extensive repairs and repointing were also carried out to stone gargoyles and other areas where there was spalling damage to the stonework. In addition, specialist leadwork was required in several places to repair and replace the Code 6 Lead. Elsewhere, the historic cast iron hopper heads, snow guards and downpipes needed to be fixed and repainted, including decorative gold leaf detailing throughout.

Finally, TCRC operatives installed a high performance BUFR waterproofing system from Garland onto the flat roof areas. To mark the occasion, TCRC organised a special 'time-capsule' into which the pupils were invited to put their thoughts and feelings. This was then buried beneath the new roofing system, ready for future generations to discover and enjoy!