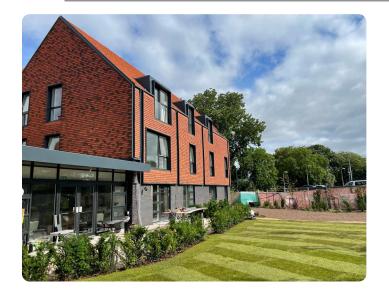

## Stunning Blended Tiling Finish to Pitched Roof & Vertical Areas

The Pegasus Lichfield Bonds development is split across three separate buildings and is designed to provide comfortable living and shared communal facilities for people over the age of 60 looking to enjoy their later life.

## **Creating the Perfect Blend**

Aesthetics and budget were two key factors in the choice of material, and Sahtas Southdown Handcrafted Plain Tiles were ultimately chosen to offer a modern appearance that also complemented the local architecture.

A specific "Multi" blend of three colours was required and a 2m² reference panel was created on a section of the pitched roof. Colour blending on site is never an easy discipline but TCRC managed to successfully recreate this across the whole roofscape and vertical tiling works. Verges and external vertical angles were then completed with black powder coated metal extrusions and internal vertical angles were cut and weathered with soakers. All ridge tiles were mechanically fixed using a dry ridge system.