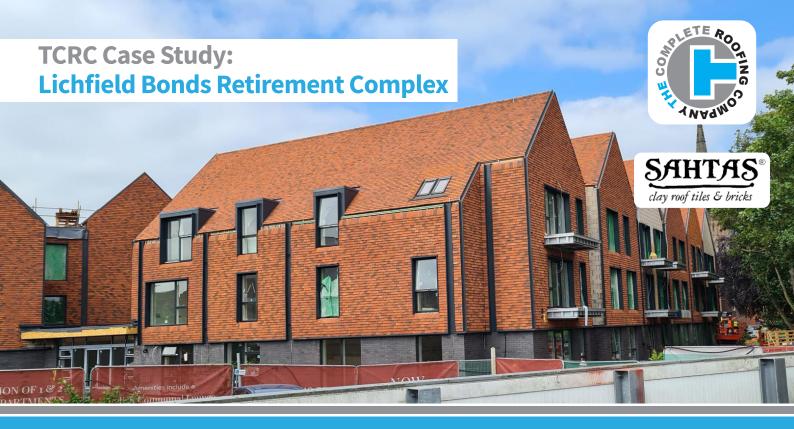

## Stunning Blended Tiling Finish to Pitched Roof & Vertical Areas

The Pegasus Lichfield Bonds development is split across three separate buildings and is designed to provide comfortable living and shared communal facilities for people over the age of 60 looking to enjoy their later life.

## **Creating the Perfect Blend**

Aesthetics and budget were two key factors in the choice of material, and Sahtas Southdown Handcrafted Plain Tiles were ultimately chosen to offer a modern appearance that also complemented the local architecture.

A specific "Multi" blend of three colours was required and a 2m² reference panel was created on a section of the pitched roof. Colour blending on site is never an easy discipline but TCRC managed to successfully recreate this across the whole roofscape and vertical tiling works. Verges and external vertical angles were then completed with black powder coated metal extrusions and internal vertical angles were cut and weathered with soakers. All ridge tiles were mechanically fixed using a dry ridge system.